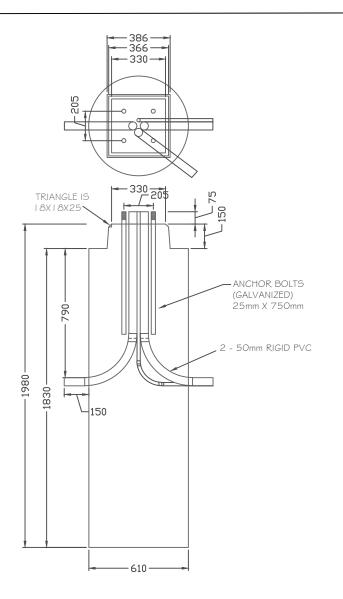

## **SPECIFICATIONS:**

ALL DIMENSIONS IN MILLIMETERS.

## NOTES:

- -CUSTOMER TO SUPPLY ANCHOR BOLTS
- -BOLT CIRCLE AND BOLT SQUARE
- -DIMENSIONS VARY WITH HEIGHT OF POLE
- -CONFIRM DIMENSONS WITH MANUFACTURER

58 COOPER ROAD ROSSLYN, ONT.

Phone: (807) 939-2655 Fax: (807) 939-1788 **PRODUCT** 