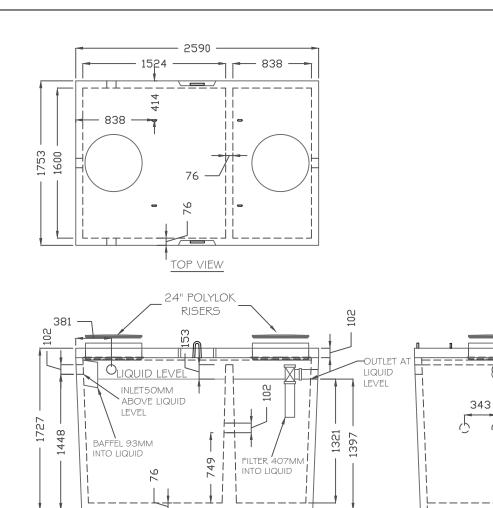

### DIMENSIONS:

ALL DIMENSIONS IN MILLIMETERS.

### NOTES:

USE 3" X 8 2" PURPLE LIFTERS ON LID DIVIDER WALL IS MONOLITHIC CAST JOINT SEALANT IS MASTIC SEALANT (CONSEAL CS-102) TANK ASSEMBLED IN FACTORY 1.5M MAXIMUM BURIAL INLET AND OUTLET ARE 4" POLYLOK PIPE SEALS LIDS AND RISERS ARE 24" DIAMETER POLYLOK

# **PRODUCT**

1426

2464

SIDE VIEW

152 \\_\_ 740

58 COOPER ROAD ROSSLYN, ONT.

Phone: (807) 939-2655 Fax: (807) 939-1788

1000 GAL/ 4500 L SEPTIC TANK