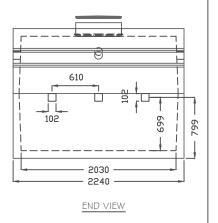

#### DIMENSIONS:

ALL DIMENSIONS IN MILLIMETERS. +/- 10mm TOLERANCE ON ALL DIMENSIONS