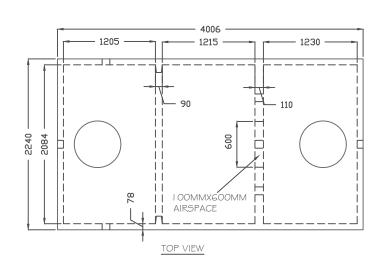

#### DIMENSIONS:

ALL DIMENSIONS IN MILLIMETERS. +/- 10mm TOLERANCE ON ALL DIMENSIONS