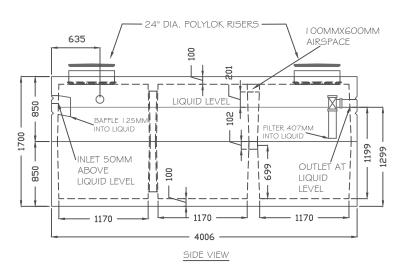

#### DIMENSIONS:

ALL DIMENSIONS IN MILLIMETERS. +/- 10mm TOLERANCE ON ALL DIMENSIONS

### NOTES:

DIVIDER WALL IS MONOLITHIC CAST
JOINT SEALANT IS MASTIC SEALANT (CONSEAL CS-102)
TANK ASSEMBLED ON SITE
SEE INSTRUCTIONS FOR ASSEMBLY PROCEDURES
1.5M MAXIMUM BURIAL
INLET AND OUTLET ARE 4" POLYLOK PIPE SEALS
LIDS AND RISERS ARE 24" DIAMETER POLYLOK