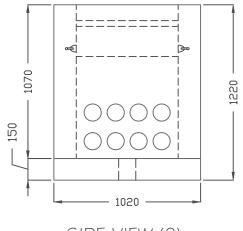

SIDE VIEW (2)

SCALE:

## **DIMENSIONS:**

ALL DIMENSIONS IN MILLIMETERS. +/- 10mm TOLERANCES ON ALL DIMENSIONS