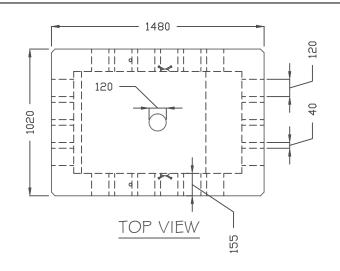

## **DIMENSIONS:**

ALL DIMENSIONS IN MILLIMETERS. +/- 10mm TOLERANCES ON ALL DIMENSIONS