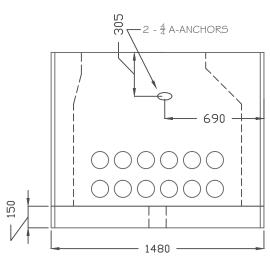

## **DIMENSIONS:**

ALL DIMENSIONS IN MILLIMETERS. +/- 10mm TOLERANCES ON ALL DIMENSIONS

## **WEIGHT:**

BASE WEIGHT APPROX 3730 LBS/1696 KG PAD WEIGHT APPROX 1196 LBS/543 KG APPROX. 4926 LBS/2239 KG

SIDE VIEW (1)

58 COOPER ROAD ROSSLYN, ONT.

Phone: (807) 939-2655 Fax: (807) 939-1788

TRANSFORMER PAD MPL 110 PC